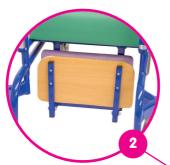

## Porta Rainbow

Designed in conjunction with Great Ormond Street Hospital Portering Team

The Porta Rainbow is a non-folding portering chair designed for children aged between 4 and 11 years.

Available as a front or rear steering chair, the Porta Rainbow R is a rear steer and Porta Rainbow F a front steer.

The standard chair has a fixed basket with integral oxygen cylinder holder, flip-up footboard and handles to secure the child whilst in transit.

The Porta Rainbow chair is upholstered in Chieftain multi-coloured flame retardant vinyl fabric and complies fully with BS5852 Ignition Source 5