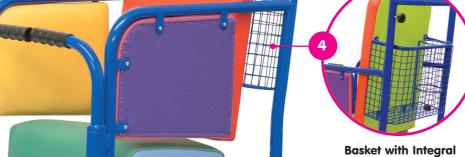

esigned in conjunction with Great Ormond Street Hospital Portering Team

The Porta Rainbow is a non-folding portering chair designed for children aged between 4 and 11 years.

Available as a front or rear steering chair, the Porta Rainbow R is a rear steer and Porta Rainbow F a front steer.

The standard chair has a fixed basket with integral oxygen cylinder holder, flip-up footboard and handles to secure the child whilst in transit.

The Porta Rainbow chair is upholstered in Chieftain multi-coloured flame retardant vinyl fabric and complies fully with BS5852 Ignition Source 5

Integral IV Drip Pole is unobtrusive in its lowered position but readily available in an emergency (optional)

Handles to secure the child in transit and assist getting in and out of the chair



Flip-up Footboard



Basket with Integral Oxygen Cylinder Holder

5

Telescopic Legrests (optional)

## **Additional option:**

Chair Locking Device to secure chairs to each other

## **DIMENSIONS**

Overall Height 1100mm Seat Depth 320mm Back Height 690mm Seat Height (from floor) 470mm Overall Width 440mm Front Castor Diameter 100mm Seat Width 350mm Rear Brake Castor Diameter 200mm Weight 25kg Overall Depth 1030mm



Designed & Manufactured by:

**G & J LOGISTICS LTD** 

Unit 5, Moss Lane Industrial Estate, Moss Lane, Oldham OL2 6HR

Tel: 0161 6209757 Fax: 01706 846988 Website: www.gjltd.co.uk Email: sales@gjltd.co.uk